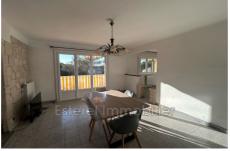

## Apartment 119 Saint-Raphaël

Bas Valescure - 4-ROOM APARTMENT - second floor - WEST FACING In the Bas de Valescure district, close to the city center and in a quiet area, Bright 70m² 4-room air-conditioned apartment comprising an entrance hall with cupboard, a recently fitted kitchen with loggia, a double living room with access to the terrace (possibility of a third bedroom), two bedrooms, a shower room and a separate WC. A cellar on the ground floor of the building completes the property. The building has a bicycle storage room. The renovation was completed in 2023. Access to the building is secured by a security system. There is no elevator. The residence is secured by an automatic gate and operates with free outdoor parking. The residence is located in the middle of a pine forest. Collective gas heating, electric roller shutters and double glazing have been installed.