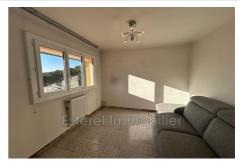

## Apartment 119 Saint-Raphaël

Bas Valescure - 4-ROOM APARTMENT - second floor - WEST FACING In the Bas de Valescure district, close to the city center and in a quiet area, Bright 70m² 4-room air-conditioned apartment comprising an entrance hall with cupboard, a recently fitted kitchen with loggia, a double living room with access to the terrace (possibility of a third bedroom), two bedrooms, a shower room and a separate WC. A cellar on the ground floor of the building completes the property. The building has a bicycle storage room. The renovation was completed in 2023. Access to the building is secured by a security system. There is no elevator. The residence is secured by an automatic gate and operates with free outdoor parking. The residence is located in the middle of a pine forest. Collective gas heating, electric roller shutters and double glazing have been installed.