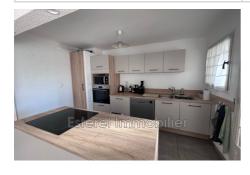

## Apartment 119 Saint-Raphaël

Bas Valescure - 4-ROOM APARTMENT - second floor - WEST FACING In the Bas de Valescure district, close to the city center and in a quiet area, Bright 70m² 4-room air-conditioned apartment comprising an entrance hall with cupboard, a recently fitted kitchen with loggia, a double living room with access to the terrace (possibility of a third bedroom), two bedrooms, a shower room and a separate WC. A cellar on the ground floor of the building completes the property. The building has a bicycle storage room. The renovation was completed in 2023. Access to the building is secured by a security system. There is no elevator. The residence is secured by an automatic gate and operates with free outdoor parking. The residence is located in the middle of a pine forest. Collective gas heating, electric roller shutters and double glazing have been installed.