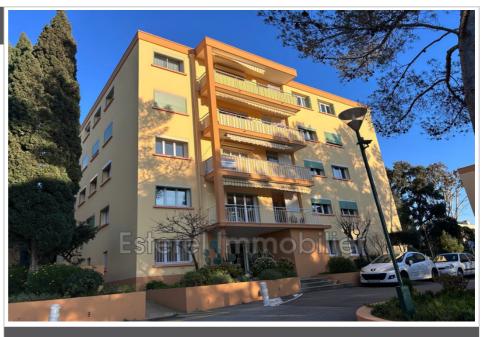

## Apartment 119 Saint-Raphaël

Bas Valescure - 4-ROOM APARTMENT - second floor - WEST FACING In the Bas de Valescure district, close to the city center and in a quiet area, Bright 70m² 4-room air-conditioned apartment comprising an entrance hall with cupboard, a recently fitted kitchen with loggia, a double living room with access to the terrace (possibility of a third bedroom), two bedrooms, a shower room and a separate WC. A cellar on the ground floor of the building completes the property. The building has a bicycle storage room. The renovation was completed in 2023. Access to the building is secured by a security system. There is no elevator. The residence is secured by an automatic gate and operates with free outdoor parking. The residence is located in the middle of a pine forest. Collective gas heating, electric roller shutters and double glazing have been installed.