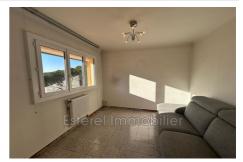

## Apartment 119 Saint-Raphaël

Bas Valescure - 4-ROOM APARTMENT - second floor - WEST FACING In the Bas de Valescure district, close to the city center and in a quiet area, Bright 70m² 4-room air-conditioned apartment comprising an entrance hall with cupboard, a recently fitted kitchen with loggia, a double living room with access to the terrace (possibility of a third bedroom), two bedrooms, a shower room and a separate WC. A cellar on the ground floor of the building completes the property. The building has a bicycle storage room. The renovation was completed in 2023. Access to the building is secured by a security system. There is no elevator. The residence is secured by an automatic gate and operates with free outdoor parking. The residence is located in the middle of a pine forest. Collective gas heating, electric roller shutters and double glazing have been installed.