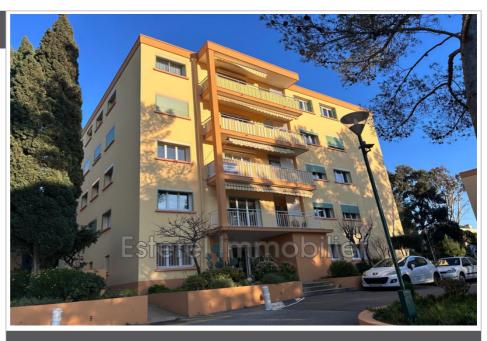

## Apartment 119 Saint-Raphaël

Bas Valescure - 4-ROOM APARTMENT - second floor - WEST FACING In the Bas de Valescure district, close to the city center and in a quiet area, Bright 70m² 4-room air-conditioned apartment comprising an entrance hall with cupboard, a recently fitted kitchen with loggia, a double living room with access to the terrace (possibility of a third bedroom), two bedrooms, a shower room and a separate WC. A cellar on the ground floor of the building completes the property. The building has a bicycle storage room. The renovation was completed in 2023. Access to the building is secured by a security system. There is no elevator. The residence is secured by an automatic gate and operates with free outdoor parking. The residence is located in the middle of a pine forest. Collective gas heating, electric roller shutters and double glazing have been installed.