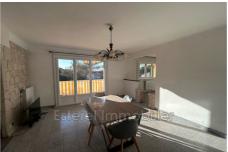

## Apartment 119 Saint-Raphaël

Bas Valescure - 4-ROOM APARTMENT - second floor - WEST FACING In the Bas de Valescure district, close to the city center and in a quiet area, Bright 70m² 4-room air-conditioned apartment comprising an entrance hall with cupboard, a recently fitted kitchen with loggia, a double living room with access to the terrace (possibility of a third bedroom), two bedrooms, a shower room and a separate WC. A cellar on the ground floor of the building completes the property. The building has a bicycle storage room. The renovation was completed in 2023. Access to the building is secured by a security system. There is no elevator. The residence is secured by an automatic gate and operates with free outdoor parking. The residence is located in the middle of a pine forest. Collective gas heating, electric roller shutters and double glazing have been installed.