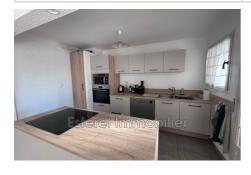

## Apartment 119 Saint-Raphaël

Bas Valescure - 4-ROOM APARTMENT - second floor - WEST FACING In the Bas de Valescure district, close to the city center and in a quiet area, Bright 70m² 4-room air-conditioned apartment comprising an entrance hall with cupboard, a recently fitted kitchen with loggia, a double living room with access to the terrace (possibility of a third bedroom), two bedrooms, a shower room and a separate WC. A cellar on the ground floor of the building completes the property. The building has a bicycle storage room. The renovation was completed in 2023. Access to the building is secured by a security system. There is no elevator. The residence is secured by an automatic gate and operates with free outdoor parking. The residence is located in the middle of a pine forest. Collective gas heating, electric roller shutters and double glazing have been installed.