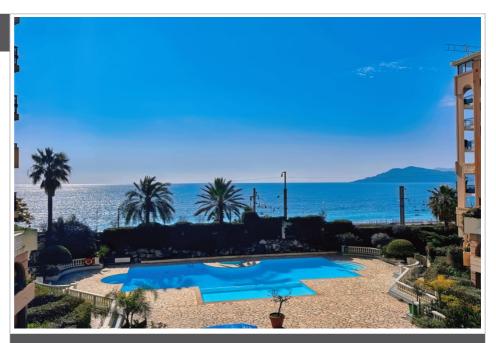

## 110 000 €

For sale ideal investor

1 room

Surface: 21 m<sup>2</sup>

Year of construction: 1990

Exposition : Sud View : Mer

**Standing**: residential **Building condition**: good

Features:

## Ideal investor 182 Cannes

Cannes Verrerie, Palme d'Azur residence. Low price and great opportunity for this 22m² studio, upstairs, furnished and equipped, opening onto a 7m² terrace and offering a superb sea view. A parking space in the covered car park, directly accessible by elevator, is offered with the property. Sold with Pierre et Vacances rental lease. Guaranteed rent. Possibility of stay for the owner. To be discovered quickly.