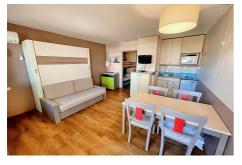

## 133 000 €

For sale ideal investor

1 room

Surface: 25 m²
Exposition: Ouest
View: Jardin

Building condition: good

Features:

double glazing, gated, air conditioning, residential, pool, visitor parking

1 terrace1 parking

## Ideal investor 160 Mandelieu-la-Napoule

Mandelieu, The Shady Gardens. Very pretty residence with swimming pool and gardens. Beautiful studio + cabin, capacity 4 beds, air-conditioned, furnished and equipped + terrace. 1st floor / 2. Parking space in the residence Ideal investor or 1st purchase. Shops nearby. Sold rented. Possibility of acquiring it without a contract, consult us.